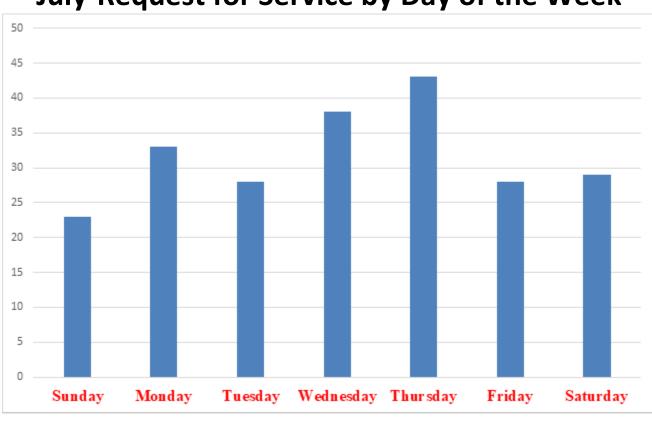

In a later graphic, the "Selected Officer Figures", you may note a 183% increase in that activity over the same month last year, reflecting an increase in overall activity.

| CALLS | 19  | 20  | % diff |
|-------|-----|-----|--------|
| March | 717 | 499 | -30.4% |
| April | 652 | 428 | -34%   |
| May   | 694 | 515 | -25.8% |
| June  | 723 | 609 | -17.1% |
| July  | 732 | 617 | -15.7% |
|       |     |     |        |
| UCR   |     |     |        |
| March | 110 | 90  | -18%   |
| April | 102 | 66  | -35%   |
| May   | 97  | 86  | -11.3% |
| June  | 96  | 101 | +5%    |
| July  | 87  | 97  | 11.5%  |