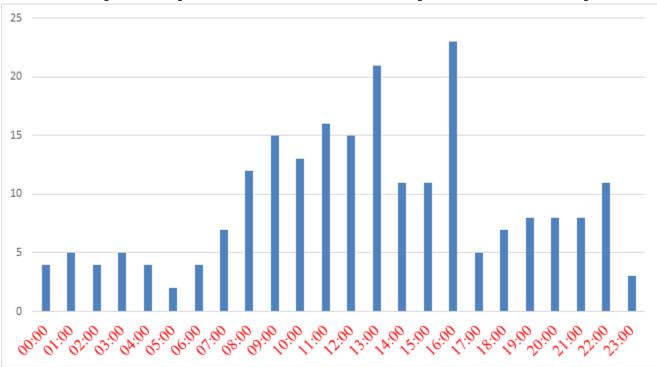

In a later graphic, the "Selected Officer Figures", you may note a 183% increase in that activity over the same month last year, reflecting an increase in overall activity.

| CALLS | 19  | 20  | % diff |
|-------|-----|-----|--------|
| March | 717 | 499 | -30.4% |
| April | 652 | 428 | -34%   |
| May   | 694 | 515 | -25.8% |
| June  | 723 | 609 | -17.1% |
| July  | 732 | 617 | -15.7% |
|       |     |     |        |
| UCR   |     |     |        |
| March | 110 | 90  | -18%   |
| April | 102 | 66  | -35%   |
| May   | 97  | 86  | -11.3% |
| June  | 96  | 101 | +5%    |
| July  | 87  | 97  | 11.5%  |