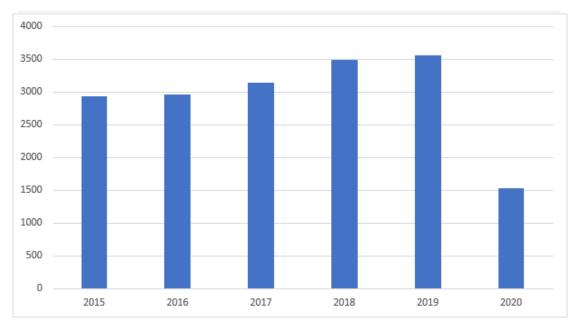

## Captain Leon Crone

**Department of Public Safety** 

The following chart shows March through July numbers for incident and UCR crime reports, as written up by officers in our records management system, from this year and last year to demonstrate the COVID-19 impact on call volume. "Routine" calls for service continue to trail last year's, but the gap continues to close. Criminal incidents, meanwhile, increased by 11.5%.