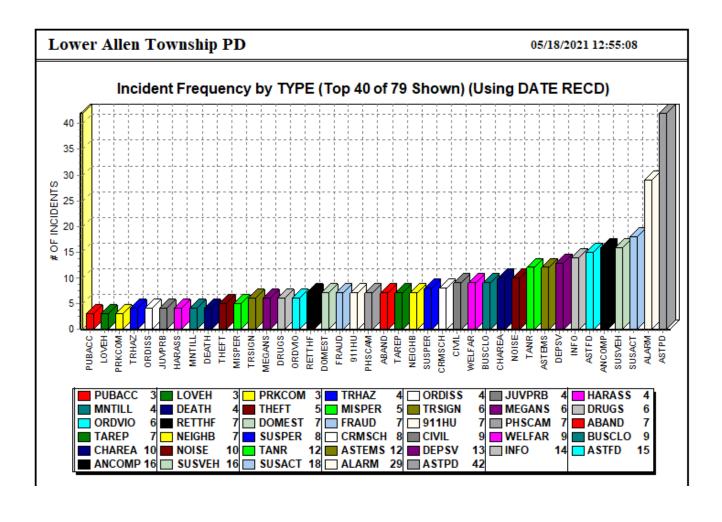

#### MONTHLY TOP 40 INCIDENT COUNT BY TYPE and SELECTED OFFICER LOG FIGURES

The most recent month figures are presented first, followed by last year's figures. In lieu of the multipage listing, the two Top-40 charts were used. This, coupled with the monthly totals in other charts, creates a more succinct picture of police department activity. The Selected Officer Log Figures chart that follows the Incident Count charts are items that consume patrol resources but are not documented in incident reports.