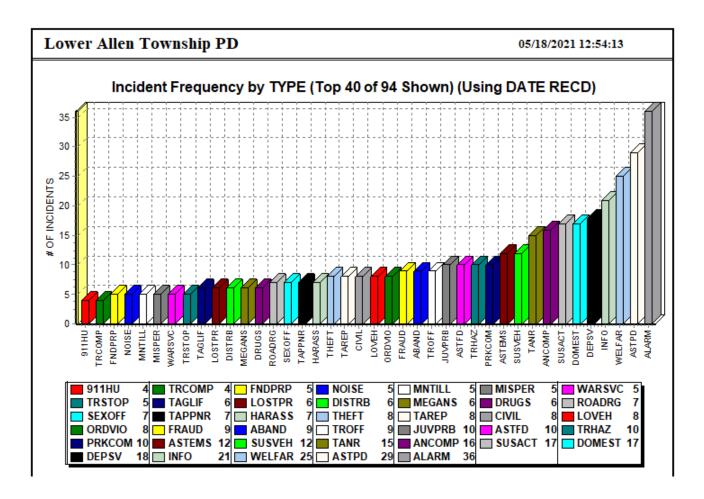

#### MONTHLY TOP 40 INCIDENT COUNT BY TYPE and SELECTED OFFICER LOG FIGURES

The most recent month figures are presented first, followed by last year's figures. In lieu of the multipage listing, the two Top-40 charts were used. This, coupled with the monthly totals in other charts, creates a more succinct picture of police department activity. The Selected Officer Log Figures chart that follows the Incident Count charts are items that consume patrol resources but are not documented in incident reports.