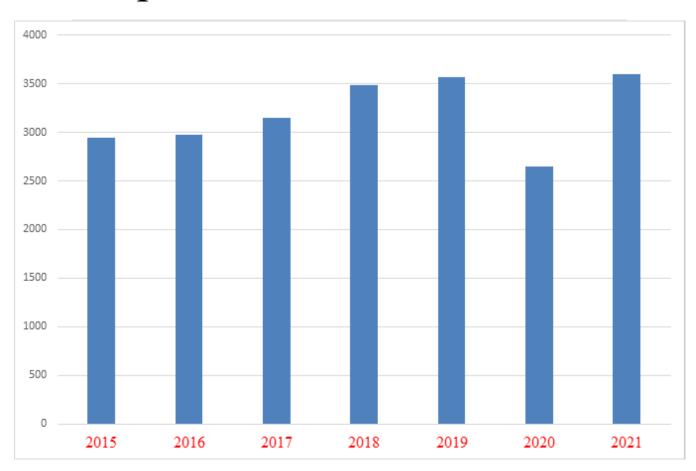

# POLICE – DECEMBER 2021 Operational Services Bureau Lt. Douglas Foltz, Commander

In December, the Lower Allen Twp. Police Dept. (LATPD) had 1,010 dispatched calls for service from Cumberland County Communications resulting in 500 reports. Of those reports, 92 were UCR related.

During the month of December, LATPD made arrests or filed criminal charges on 38 individuals, issued 19 non-traffic citations, 23 traffic citations, 46 warnings, and 60 parking tickets.

There were 45 crashes reported to LATPD in December. Of those 45 crashes, 12 were reportable crashes and 33 were non-reportable crashes.

- \*\*\*Ofc Milletics on light duty.
- \*\*\*Cpl. Claeys is on extended sick time.
- \*\*\*Multiple officers out with Heart and Lung Leave

For 2021, LATPD had 13,256 dispatched calls, wrote 6,362 reports, and handled 1,182 crime reports.