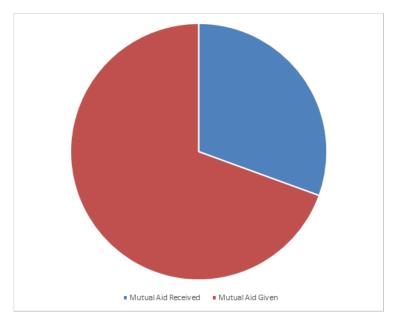

iremanstown     | 6        |                            |          |
| Silver Spring     | 2        | Silver Spring              | 0        |
| Upper Allen       | 40       | Upper Allen                | 4        |
| Wormleysburg      | 2        | Wormleysburg               | 0        |
| York County       | 16       | York County                | 6        |
| Dauphin County    | 0        | Dauphin County             | 0        |
| Perry County      | 0        | Perry County               | 0        |
| Cancellations     | 37       |                            |          |
| Other non-revenue | 16       |                            |          |
| Revenue           | 72       |                            |          |
| Mutual Aid Given  | 125      | Mutual Aid Received        | 55       |



**Department of Public Safety** 

## Primary Injuries-January 1, 2021, to December 31, 2021

| Abuse                             | 1   |
|-----------------------------------|-----|
| Animal/Plant Contact              | 2   |
| Assault                           | 30  |
| Burns                             | 2   |
| Environmental                     | 1   |
| Falls                             | 572 |
| Firearms                          | 1   |
| Intentional Self Harm             | 9   |
| Machinery Accidents               | 4   |
| Motorized Vehicle Accident        | 139 |
| Non-Motorized Vehicle<br>Accident | 2   |
| Pedestrian - Vehicle Accident     | 3   |
| Physical Exertion                 | 15  |
| Poisoning                         | 1   |
| Sharp Objects                     | 20  |
|