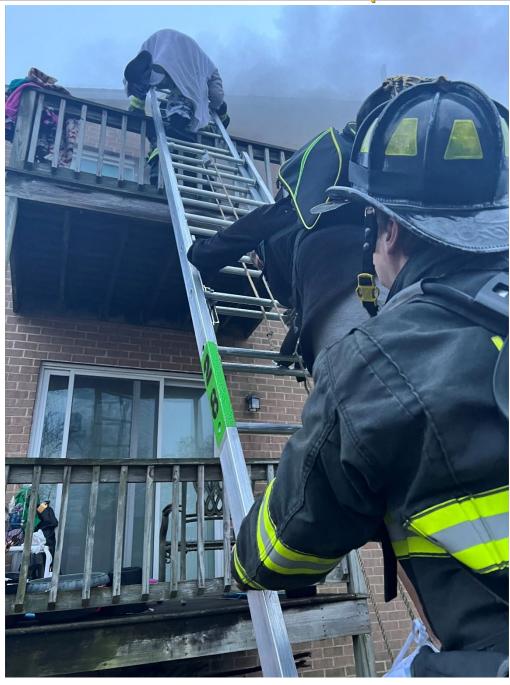

d to 37 incidents (53%) this month. Firefighter Rotelle had COVID and recuperated at his home for a couple of weeks in early December.
- Firefighter Brian Petkash responded to 36 incidents (51%) this month.
- Patrick Reidy was accepted as a member of Lower Allen Fire Company and as a Live-In in the College Tuition Reimbursement Live-In Program. He will be at Fire Station #1.
- Firefighter Patrick Reidy responded to 5 incidents (7%) this month.
- Met with prospective Live-Ins Colby Miller and Connor Adams about becoming temporary Live-Ins while they attend HACC for Emergency Medical Technician class. This declined being live-ins due to other career opportunities that occurred.

## FIRE & PSOs – DECEMBER 2021 Captain Frank Wirth

# **LOWER ALLEN TOWNSHIP**

**Department of Public Safety** 



Lower Allen Fire Company Live-In Firefighter Brian Petkash assisting residents down a ladder during a building fire with entrapment at 813 Bridge Street in New Cumberland on 12/30/2021.