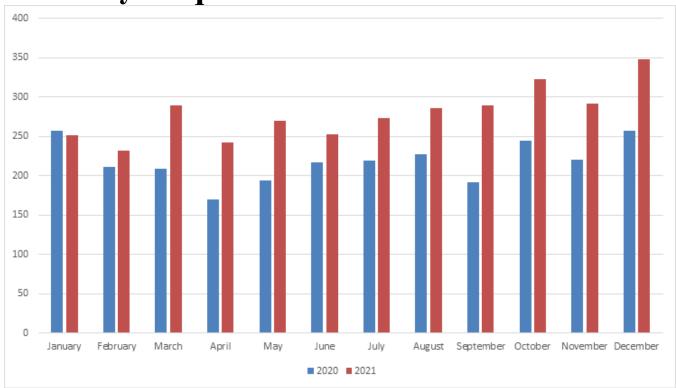

# POLICE – DECEMBER 2021 Operational Services Bureau Lt. Douglas Foltz, Commander

In December, the Lower Allen Twp. Police Dept. (LATPD) had 1,010 dispatched calls for service from Cumberland County Communications resulting in 500 reports. Of those reports, 92 were UCR related.

During the month of December, LATPD made arrests or filed criminal charges on 38 individuals, issued 19 non-traffic citations, 23 traffic citations, 46 warnings, and 60 parking tickets.

There were 45 crashes reported to LATPD in December. Of those 45 crashes, 12 were reportable crashes and 33 were non-reportable crashes.