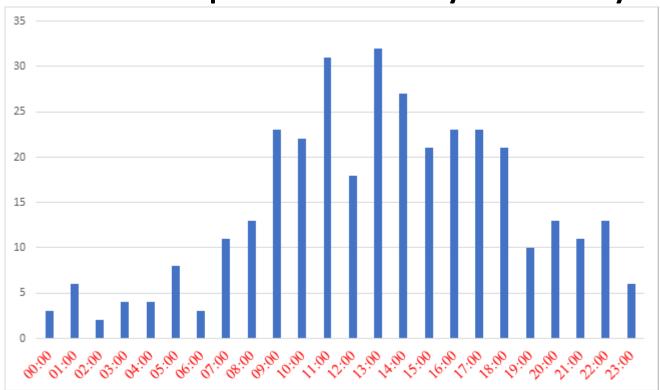

|
| <ul> <li>Pediatrics-Documentation of Estimated Weight in Kilograms YTD</li> <li>100%</li> </ul>                                      |
| <ul> <li>Seizure patientReceived intervention YTD</li> <li>100%</li> </ul>                                                           |

0 100%

• Trauma patients—Transported to destination type. YTD

**Department of Public Safety** 

# Request for Service 2015 to 2021



| 2015 | 2940 |
|------|------|
| 2016 | 2970 |
| 2017 | 3151 |
| 2018 | 3490 |
| 2019 | 3565 |
| 2020 | 2646 |
| 2021 | 3601 |

**Department of Public Safety** 

# Monthly Request for Service 2020 and 2021



**Department of Public Safety** 

## December-Request for Service by Day of the Week



## **December-Request for Service by Hour of Day**



**Department of Public Safety** 

# **December-Call Disposition**

| Assist, Agency                                                         | 7   |
|------------------------------------------------------------------------|-----|
| Cancelled (No Patient Contact)                                         | 30  |
| Cancelled (Prior to Arrival at Scene)                                  | 27  |
| Patient Dead on Scene - No Resuscitation Attempted (Without Transport) | 2   |
| Patient Dead on Scene - Resuscitation Attempted (Without Transport)    | 1   |
| Patient Treated, Released (AMA)                                        | 27  |
| Patient Treated, Released (per protocol)                               | 20  |
| Patient Treated, Transferred Care to Another EMS Professional/Unit     | 6   |
|