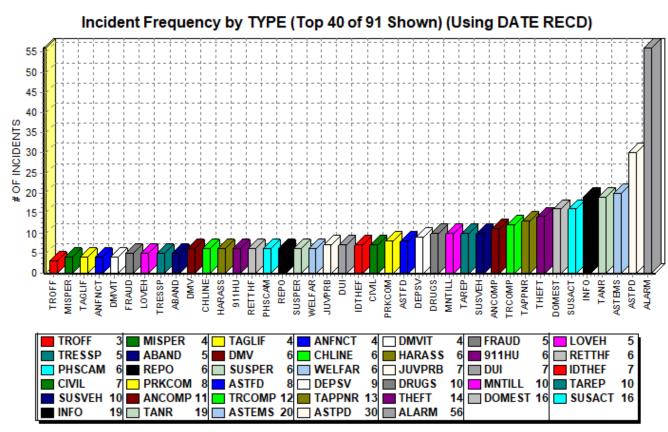

### MONTHLY TOP 40 INCIDENT COUNT BY TYPE and SELECTED OFFICER LOG FIGURES

The most recent monthly figures are presented first, followed by last year's figures. In lieu of the multi-page listing, the two Top-40 charts were used. This, coupled with the monthly totals in other charts, creates a more succinct picture of police department activity. The Selected Officer Log Figures chart that follows the Incident Count charts are items that consume patrol resources but are not documented in incident reports.

### 2021

### <u>December</u>