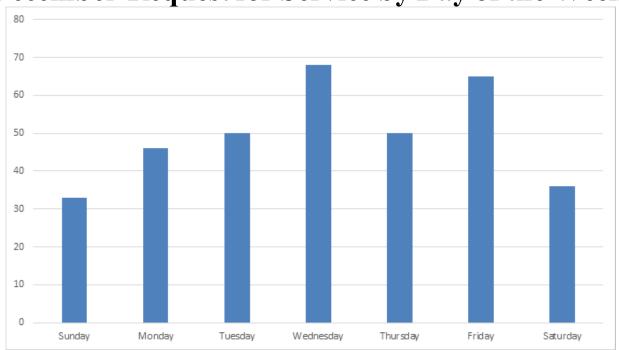

### MONTHLY TOP 40 INCIDENT COUNT BY TYPE and SELECTED OFFICER LOG FIGURES

The most recent monthly figures are presented first, followed by last year's figures. In lieu of the multi-page listing, the two Top-40 charts were used. This, coupled with the monthly totals in other charts, creates a more succinct picture of police department activity. The Selected Officer Log Figures chart that follows the Incident Count charts are items that consume patrol resources but are not documented in incident reports.

### 2021

### <u>December</u>