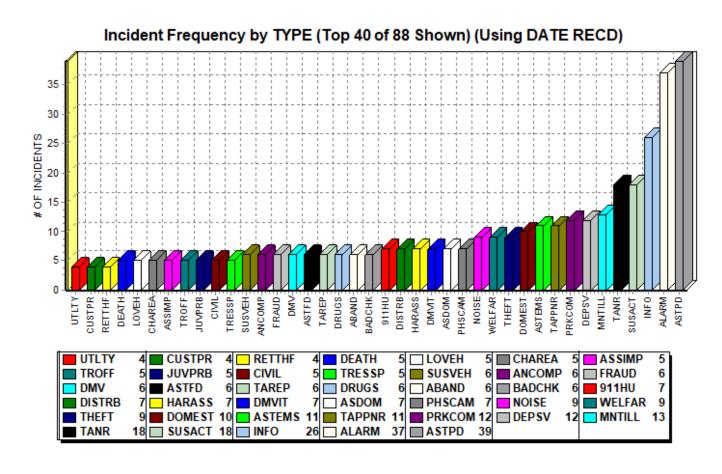

### MONTHLY TOP 40 INCIDENT COUNT BY TYPE and SELECTED OFFICER LOG FIGURES

The most recent monthly figures are presented first, followed by last year's figures. In lieu of the multi-page listing, the two Top-40 charts were used. This, coupled with the monthly totals in other charts, creates a more succinct picture of police department activity. The Selected Officer Log Figures chart that follows the Incident Count charts are items that consume patrol resources but are not documented in incident reports.

### 2020

### December