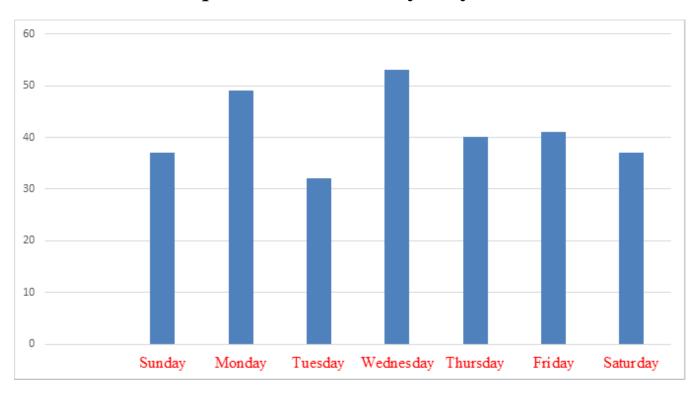

in several Emergency Health Services Federation (EHSF), PA Bureau of EMS, Pennsylvania Emergency Health Services Council, Ambulance Association of Pennsylvania and Pennsylvania Fire and Emergency Services Institute meetings and education to ensure the continued development of the EMS system in Lower Allen Township.

LATEMS continues to deliver high quality, effective, efficient, and safe patient care directly to the side of every patient in need of help. In March LATEMS touched the lives of **287** residents.

**Department of Public Safety** 

# Request for Service 2015 to 2021



| 2015 | 2940 |
|------|------|
| 2016 | 2970 |
| 2017 | 3151 |
| 2018 | 3490 |
| 2019 | 3565 |
| 2020 | 2646 |
| 2021 | 1006 |

**Department of Public Safety** 

# March-Request for Service by Day of the Week



March-Request for Service by Hour of Day



**Department of Public Safety** 

# **March Mutual Aid Details**

| Mutual Aid Given  | February |
|-------------------|----------|
| Camp Hill         | 1        |
| Hampden           | 10       |
| East Pennsboro    | 0        |
| Lemoyne           | 2        |
| Upper Allen       | 22       |
| Mechanicsburg     | 4        |
| New Cumberland    | 1        |
| Shiremanstown     | 1        |
| Silver Spring     | 2        |
| Monroe            | 0        |
| Wormleysburg      | 1        |
| York County       | 10       |
| Dauphin County    | 0        |
| Perry County      | 0        |
| Cancellations     | 16       |
| Other non-revenue | 3        |
| Revenue           | 35       |
| Mutual Aid Given  | 54       |

# **March Call Disposition*