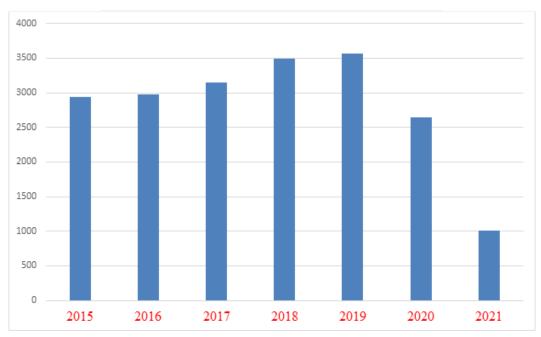

standard outcome measures for out-of-hospital cardiac arrest (OHCA) locally allowing for quality improvement efforts and benchmarking capability to improve care and increase survival.

Captain Deaven participated in several Emergency Health Services Federation (EHSF), PA Bureau of EMS, Pennsylvania Emergency Health Services Council, Ambulance Association of Pennsylvania and Pennsylvania Fire and Emergency Services Institute meetings and education to ensure the continued development of the EMS system in Lower Allen Township.

LATEMS continues to deliver high quality, effective, efficient, and safe patient care directly to the side of every patient in need of help. In March LATEMS touched the lives of **287** residents.

**Department of Public Safety** 

# Request for Service 2015 to 2021



| 2015 | 2940 |
|------|------|
| 2016 | 2970 |
| 2017 | 3151 |
| 2018 | 3490 |
| 2019 | 3565 |
| 2020 | 2646 |
| 2021 | 1006 |

**Department of Public Safety** 

# March-Request for Service by Day of the Week



March-Request for Service by Hour of Day



**Department of Public Safety** 

# **March Mutual Aid Details**

| Mutual Aid Given  | February |
|-------------------|----------|
| Camp Hill         | 1        |
| Hampden           | 10       |
| East Pennsboro    | 0        |
| Lemoyne           | 2        |
| Upper Allen       | 22       |
| Mechanicsburg     | 4        |
| New Cumberland    | 1        |
| Shiremanstown     | 1        |
| Silver Spring     | 2        |
| Monroe            | 0        |
| Wormleysburg      | 1        |
| York County       | 10       |
| Dauphin Cou