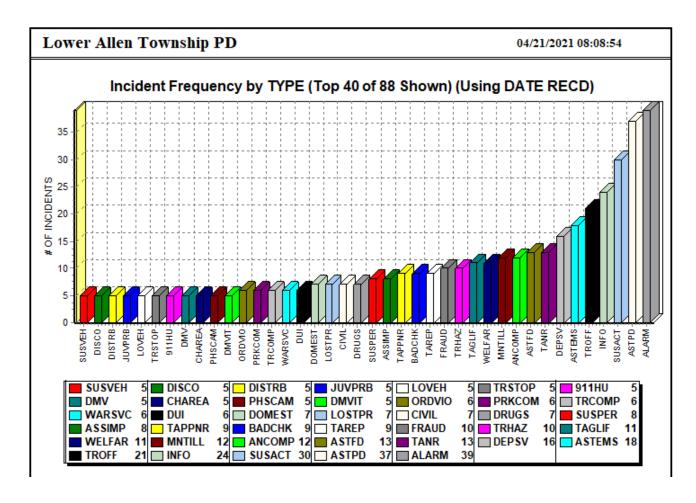

#### MONTHLY TOP 40 INCIDENT COUNT BY TYPE and SELECTED OFFICER LOG FIGURES

The most recent month figures are presented first, followed by last year's figures. In lieu of the multipage listing, the two Top-40 charts were used. This, coupled with the monthly totals in other charts, creates a more succinct picture of police department activity. The Selected Officer Log Figures chart that follows the Incident Count charts are items that consume patrol resources but are not documented in incident reports.