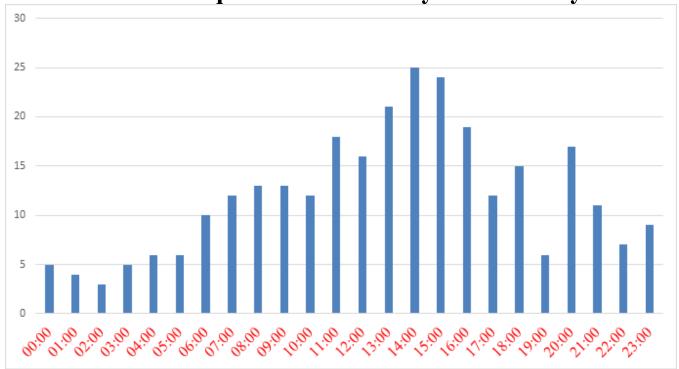

tion (EHSF), PA Bureau of EMS, Pennsylvania Emergency Health Services Council, Ambulance Association of Pennsylvania and Pennsylvania Fire and Emergency Services Institute meetings and education to ensure the continued development of the EMS system in Lower Allen Township.

LATEMS continues to deliver high quality, effective, efficient, and safe patient care directly to the side of every patient in need of help. In March LATEMS touched the lives of **287** residents.

**Department of Public Safety** 

# Request for Service 2015 to 2021



| 2015 | 2940 |
|------|------|
| 2016 | 2970 |
| 2017 | 3151 |
| 2018 | 3490 |
| 2019 | 3565 |
| 2020 | 2646 |
| 2021 | 1006 |

**Department of Public Safety** 

# March-Request for Service by Day of the Week



March-Request for Service by Hour of Day



**Department of Public Safety** 

# **March Mutual Aid Details**

| Mutual Aid Given  | February |
|-------------------|----------|
| Camp Hill         | 1        |
| Hampden           | 10       |
| East Pennsboro    | 0        |
| Lemoyne           | 2        |
| Upper Allen       | 22       |
| Mechanicsburg     | 4        |
| New Cumberland    | 1        |
| Shiremanstown     | 1        |
| Silver Spring     | 2        |
| Monroe            | 0        |
| Wormleysburg      | 1        |
| York County       | 10       |
| Dauphin County    | 0        |
| Perry County      | 0        |
| Cancellations     | 16       |
| Other non-revenue | 3        |
| Revenue           | 35       |
| Mutual Aid Given  | 54       |

# **March Call Disposition**

| Assist, Agency