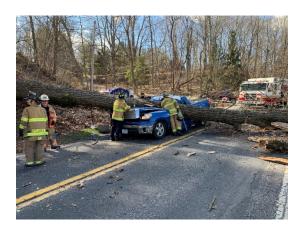

We still have one officer on light-duty.

The Patrol Officer of the Month was Officer Kimberly Moore. During the month of March, Ofc Moore led her platoon in the number of incidents handled as well as the number of citations issued. However, what set her apart this month was her courage and compassion on a fatal crash on 3-14-21.

This crash involved a tree falling onto a vehicle as it was traveling on Lisburn Rd. When Ofc. Moore arrived on-scene, she found a large tree on top of the vehicle. The tree was blocking the entire roadway and there were arcing power lines down as well. Ofc. Moore ducked under the tree and approached the vehicle to assess the status of the occupants. She noticed that the driver's side was completely smashed in by the tree. A bystander advised her that the passenger was conscious, so Ofc. Moore moved through the downed tree to a position where she could see and speak to the

# Captain Leon Crone

Department of Public Safety

passenger. The passenger was entrapped within the vehicle, so Ofc. Moore held her hand and talked with her until the Fire Dept. and EMS arrived. Ofc. Moore's selflessness provided comfort to the female passenger and allowed her to ascertain the status of male driver who was deceased. Ofc. Moore stayed with the passenger until advised to move by the Fire Dept. so that they could begin extrication. Ofc. Moore put her own safety at risk to provide comfort for the entrapped passenger who had just lost her husband.