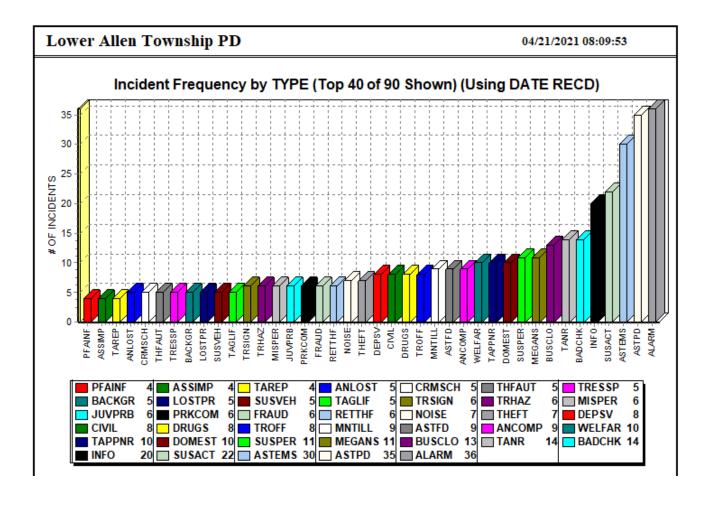

#### MONTHLY TOP 40 INCIDENT COUNT BY TYPE and SELECTED OFFICER LOG FIGURES

The most recent month figures are presented first, followed by last year's figures. In lieu of the multipage listing, the two Top-40 charts were used. This, coupled with the monthly totals in other charts, creates a more succinct picture of police department activity. The Selected Officer Log Figures chart that follows the Incident Count charts are items that consume patrol resources but are not documented in incident reports.