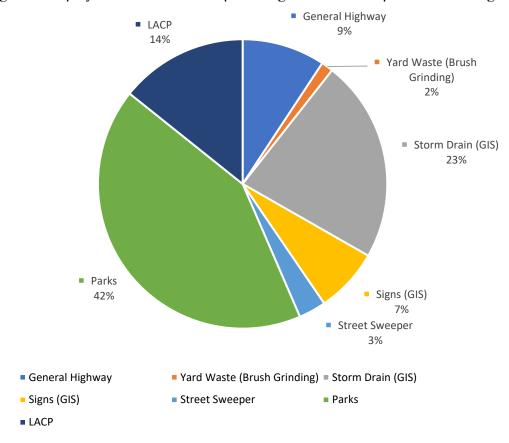

## **Public Works Operations Report: August 2022**

The following chart displays areas of focus and percentages for all work performed during the month:

The following list provides items of mention for the month including tasks completed and underway:

- Sidewalk repaired at Allendale Park, along with seeding and topsoil.
- Replaced storm drains, sewer lids, inlet boxes, and new curb cuts on Allendale Way.
- Replaced storm drains and sewer lids on Beaver Road.
- Storm drain debris cleared throughout Township.
- Street sweeping route completed.
- Began final round of roadway mowing.
- Intersection study initiated.
- Brush grinding halfway completed (due to grinder breakdown).
- Consolidated leaves and began screening at leaf pad.
- Continued sign repair and replacement work within Township.
- Continued general park maintenance and repairs at Sheepford, Allendale, Highland and LACP along with mowing as needed.