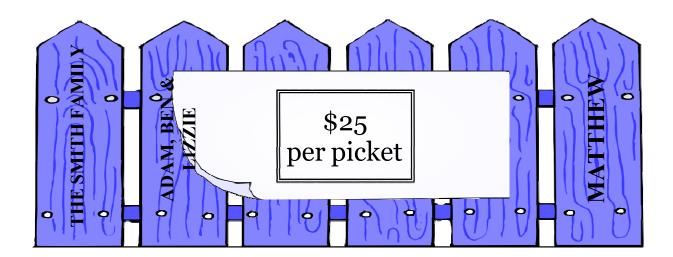

To involve the community in the ongoing maintenance of the playground, the pickets for the fence which surround the playground are available for \$25.00 each. Each picket has a maximum of 20 spaced for individuals to have engraved the name of your family, children, grandchildren, your favorite pet, business, or organization imprinted on the picket. If you are interested in obtaining one or more pickets, please contact Heather Douden at the Township Public Works Facility by email at <a href="mailto:hdouden@latwp.org">hdouden@latwp.org</a> or call 975-7575 ext. 2104.