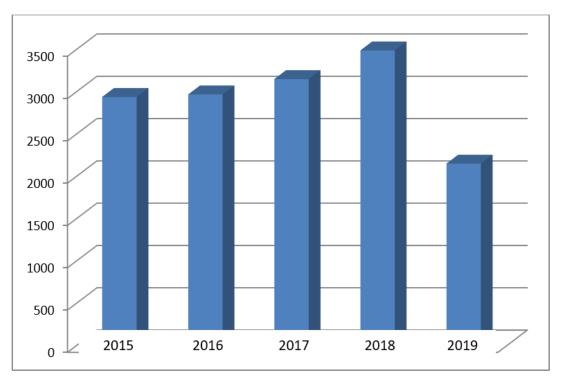

*

Department of Public Safety

The number of requests for service outside of Lower Allen Township is an on-going focus. Data is being gathered to identify causes and determine strategies to reduce the impact on the citizens of Lower Allen Township.

The staff continues to work hard and is dedicated to moving forward in a positive manner to ensure all aspects of Emergency Medical Services are delivered efficiently and effectively with the highest quality of care possible.

Director Holl and Captain Deaven continue to work on new ideas and concepts to deliver the highest possible quality of care and continuous improvement for EMS operations.

Demands for EMS continue to grow with the growth of the Township, aging society and the challenges of health care.

### Call Volume 2015 to 2019 YTD



| 2015 | 2940 |
|------|------|
| 2016 | 2970 |
| 2017 | 3151 |
| 2018 | 3490 |
| 2019 | 2152 |

2019 Call Volume by Month



Call Volume by Day of the Week



# **LOWER ALLEN TOWNSHIP**

Calls by Hour of the Day



Mutual Aid June and July 2019



## EMS – JULY 2019 Captain Tony Deaven SUMMARY

# **LOWER ALLEN TOWNSHIP**

| <b>Mutual Aid Given</b> | July 2019 | Mutual Aid Received             | July 2019 |
|-------------------------|-----------|---------------------------------|-----------|
| Camp Hill               | 5         | Camp Hill                       | 10        |
| East Pennsboro          | 1         | Hampden                         | 7         |
| Hampden                 | 12        | HSH Medic                       | 1         |
| Lemoyne                 | 4         | Lem