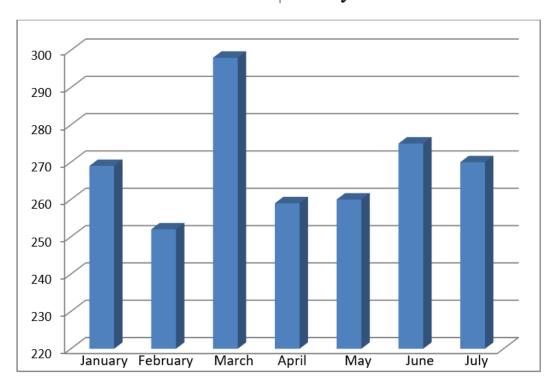

is being gathered to identify causes and determine strategies to reduce the impact on the citizens of Lower Allen Township.

The staff continues to work hard and is dedicated to moving forward in a positive manner to ensure all aspects of Emergency Medical Services are delivered efficiently and effectively with the highest quality of care possible.

Director Holl and Captain Deaven continue to work on new ideas and concepts to deliver the highest possible quality of care and continuous improvement for EMS operations.

Demands for EMS continue to grow with the growth of the Township, aging society and the challenges of health care.

### Call Volume 2015 to 2019 YTD



| 2015 | 2940 |
|------|------|
| 2016 | 2970 |
| 2017 | 3151 |
| 2018 | 3490 |
| 2019 | 2152 |

2019 Call Volume by Month



Call Volume by Day of the Week



# **LOWER ALLEN TOWNSHIP**

Calls by Hour of the Day



Mutual Aid June and July 2019



## EMS – JULY 2019 Captain Tony Deaven SUMMARY

# **LOWER ALLEN TOWNSHIP**

| <b>Mutual Aid Given</b> | July 2019 | Mutual Aid Received             | July 2019 |
|-------------------------|-----------|---------------------------------|-----------|
| Camp Hill               | 5         | Camp Hill                       | 10        |
| East Pennsboro          | 1         | Hampden                         | 7         |
| Hampden                 | 12        | HSH Medic                       | 1         |
| Lemoyne                 | 4         | Lemoyne                         | 3         |
| Monroe                  | 1         | UA/Mech                         | 2