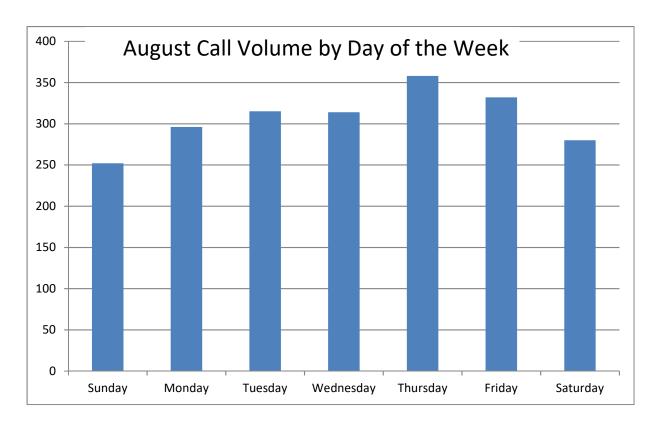

#### **MONTHLY INCIDENT COUNT BY TYPE and SELECTED OFFICER LOG FIGURES**

The most recent month figures are presented first, followed by last year's figures. The Selected Officer Log Figures chart that follows the Incident Count pages are items that consume patrol resources but are not documented in incident reports. Of note is the increase over last year by in excess of 100 incidents.