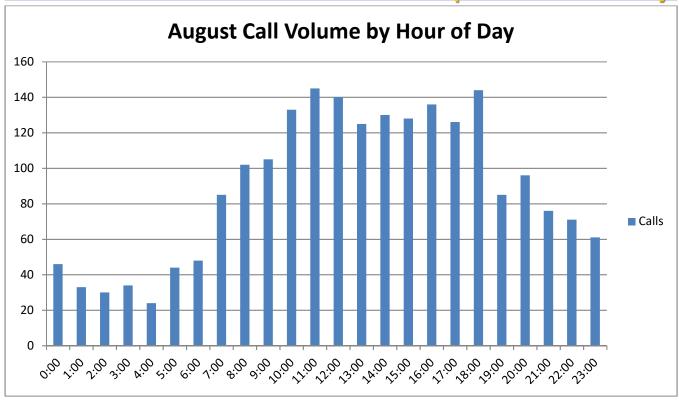

#### **MONTHLY INCIDENT COUNT BY TYPE and SELECTED OFFICER LOG FIGURES**

The most recent month figures are presented first, followed by last year's figures. The Selected Officer Log Figures chart that follows the Incident Count pages are items that consume patrol resources but are not documented in incident reports. Of note is the increase over last year by in excess of 100 incidents.